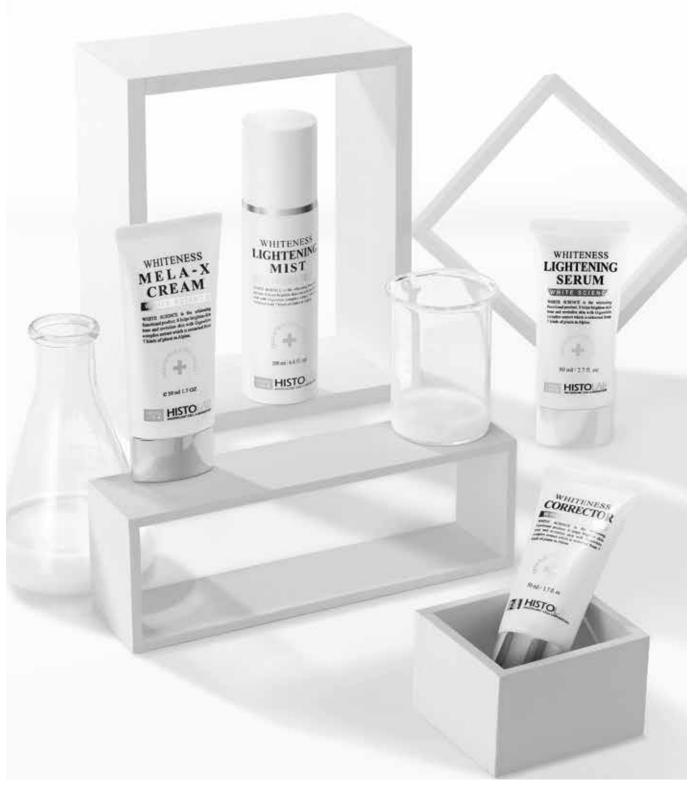

# WHITE SCIENCE

WHITE SCIENCE contains new patented peptide and botanical growth factor complex to help skin lightening which MEDIANS Co.,Ltd. only hold. It maximizes brightening skin tone and revitalizing skin with Gigawhite complex extract by offering abundant nutrition and moist which is extracted from 7 kinds of plants in Alpine. It is also effective in moisturizing and soothing the skin.

#### WHITENESS LIGHTENING MIST

Whiteness Lightening Mist brightens skin tone and re-hydrates thirsty skin by providing abundance of moisture and nutrition with a well-balanced pH.

#### WHITENESS LIGHTENING SERUM

Whiteness Lightening Serum brightens the skin tone from dark and somber skin and soothes the skin rapidly. It also can be used with ultrasound by mixing with aloe vera gel.

#### WHITENESS CREAM

Whiteness Mela-X Cream is designed to moisturize and soften skin with brightening effect by restoring skin's natural moisture and absorb into skin smoothly with patented peptides and 7kinds of botanical complex extracts in Alpine (Gigawhite)

#### WHITENESS SPOT CORRECTOR

Whiteness Spot Corrector is a powerful spot care which helps reduce freckles and hyper-pigmentation on desired area with patented peptides and 7kinds of botanical complex extracts in Alpine (Gigawhite)