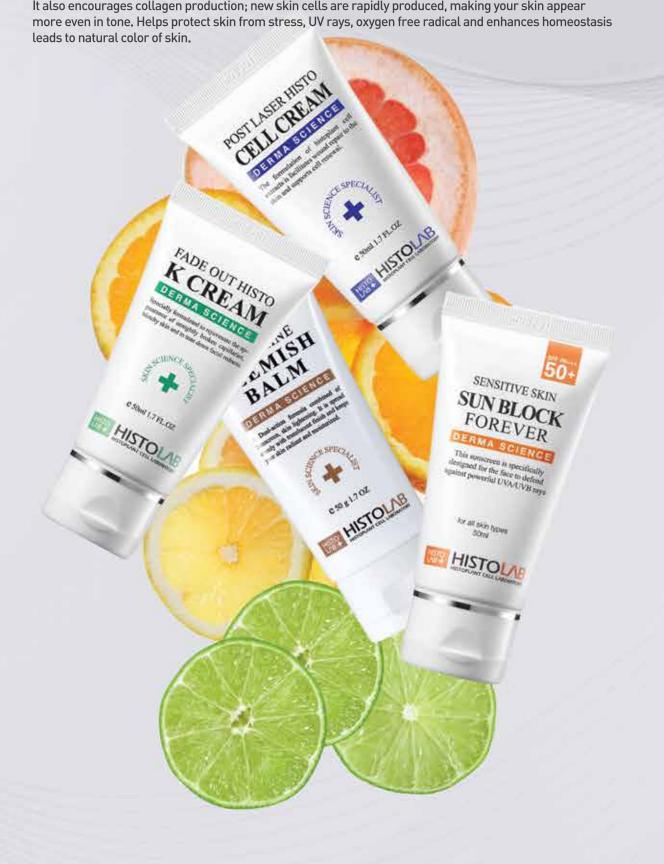

# **DERMA SCIENCE**

It is specially designed for the post laser treatment by restoring damaged skin and providing the defense for the skin with Histo plant stem cell, Kinetin, Niacinamide, Pantenol, Portulaca Oleracea Extract. It also encourages collagen production; new skin cells are rapidly produced, making your skin appear

#### 01. POST CARE HISTO CELL CREAM

Post Care HISTO Cell cream is specially formulated to help promote rapid healing of damaged skin following laser procedures and provide the firm line of defense for the skin against external infections and pigmentation. For all skin types, especially for damaged skin following dermatologic procedures

#### 02. RED OUT HISTO K CREAM

RED OUT HISTO K CREAM is specially formulated to help promote healing of damaged skin with Menadion(Vitamin K) following procedures such as MTS, PRP etc. It accelerates reducing the severity of the bruising and improves the appearance of dark circles.