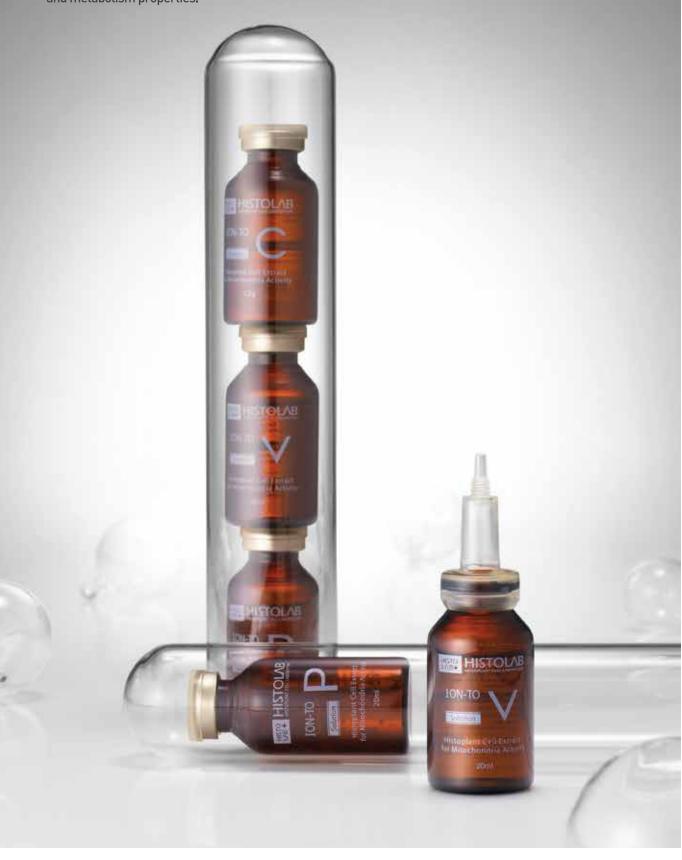

#### IONTO C (M·A·P POWDER)

#### Vitamin C Special Solution

Magnesium Ascorbyl Phosphate is a water-soluble, non-irritating, stable Vitamin C derivative. A pure Vitamin C with optimum level of pH promotes the synthesis of Collagen which leads to decrease of wrinkle depth and the production of Melanin.

#### IONTO P (BIO PLACENTA)

Benefits of Bio-placenta include stimulation of skin generation, elasticity on the skin with moisturizing and decrease of skin dryness. Suitable for dry and sensitive skin with no electric irritations.

#### IONTO V (MULTI VITAMIN)

Peptide Special Solution

Total solution designed to activate skin regeneration and elasticity with skin lightening effect with E.G.F and many kinds of Peptides.

[Main Ingredient] Sh-Oligopeptide-1(Facilitation of epidermal cell growth), Arbutin(Vitalizing / Melanin synthesis inhibitory), Palmitoyl Pentapeptide-4 (Facilitation of epidermal cell growth), Acetyl Hexapeptide-8(Elasticizing), SRGF H1 Complex(Soothing / Moisturizing)