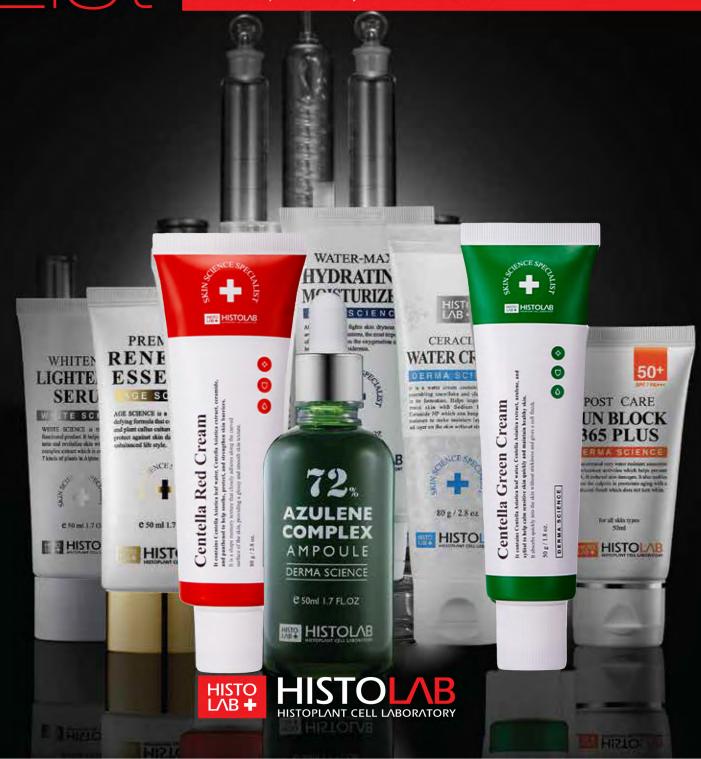

# Products

September 2024

İST

HISTOLAB is committed to bring the celebration of individual's beauty based on hypoallergenic skin care with plant derived ingredients. Providing the defense line of the skin and skin renewal activity, HISTOLAB hopes to deliver radiant and vitalized look and improve the daily life of each individual.

## SKIN SCIENCE SPECIALIST

HISTOLAB is a cosmeceutical brand based on advice and know-how of dermatology specialists. Our own patented ingredient with Plant Callus Culture Extracts and Growth Factor Complex is contained as a special formula

#### SKIN SCIENCE SPECIALIST

HISTOLAB is used by the best specialists in up to 9,000 clinics in dermatology and cosmetic surgery in Korea with its stability and efficacy since 2008.