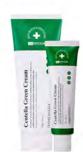

#### HISTOLAB CENTELLA GREEN CREAM

It is a soft soothing solution cream that is able to soothe and absorb quickly without stickiness for weaken skin with Centella Asiatica Extract, Allantoin and D-Panthenol.

[Capacity] 50g / 250g

#### [How to Use]

Aftertoner and essence, apply generous amount on entire face and smooth with gentle patting.

#### [Main Ingredient]

01. Centella Asiatica \_eaf Water Soothing

02. Allantoin

03. Panthenol Skin barrier

04. Sodium Hyaluronate Moisturizing