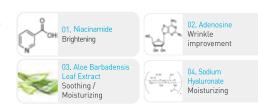

#### 01. GLUTHIN VITA C AMPOULE COMPLEX SHEET MASK 47

Vitalizes rough skin tone with Glutathione and make the skin healthy and glossy with nutrients of milk essence type. Also Vita C Complex helps make skin tone brightly.

#### 02. SALMON WRINKLE AMPOULE COMPLEX SHEET MASK 50

Revitalizes dull and sagging skin with Salmon Extracts, Peptides and EGF Complex containing rich nutrition for elastic and glossy skin.

[Capacity] 30 q

#### 03. AQUA HYALURON AMPOULE COMPLEX SHEET MASK 62

Helps retain moisture in skin for a long time with Hyaluron Acid (Sodium Hyaluronate) and make it glowing and moist.

[Capacity] 30 g

#### 04. GLYZIN AZULENE AMPOULE COMPLEX SHEET MASK 72

Helps soothe the irritated skin quickly, and regulate the water-oil balance with Dipotassium Glycyrrhizate and Azulene Soothing Complex.

[Capacity] 30 g