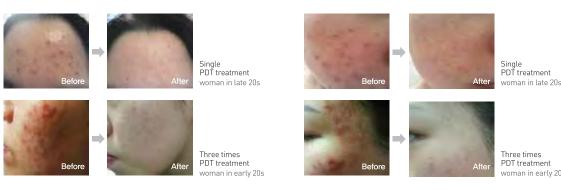

followed by foam cleanser.
- 02. Remove dead skin cells with deep cleansing.(Stempeel solution, enzyme powder wash)
- 03. Squeeze out acne.
- 04. Apply photosensitizer [MILD ALA] and rap the face.
- 05. Incubation period for 20~30minutes.(Light off)
- 06. Counteract with Counteractive bubble clear and wipe off residues with sponge.
- 07. Light activation for 10~20minutes.(IPL or LED)
- 08. Soothe and cool down with sheet mask, Cryocell and apply modeling mask.
- 09. Protect skin with Histo Cell cream, sun block and blemish balm from external sun damage.  $\,$

\*\* Return to normal activities immediately after treatment, as long as keep the treated area out of the sun and bright lights for 48 hours. (Daily application of sunscreen-SPF50/PA+++ should be followed.)

#### PDT Before & After





#### 01. MILD ALA PHOTO DYNAMIC THERAPY SOLUTION

A stabilized Hydrophilic 5 Aminolevulinic acid (Photosensitizing agent) with optimal active concentration for PDT treatment moderates intensity of local phototoxic effects and shortens duration of downtime. RG-2 which is extracted from Sapo-nin works as an abirritative agent with skin renewal activity.

ALA 7.5%, pH 3.5

[Main Ingredient] Aminolevulinate HCL(Acne treatment / Regulation of secretion of sebum), Panax Ginseng Root Extract (RGII)(Anti-inflammatory / Skin renewal)

[Capacity] 1ml X 10 ea



#### 02. ALA-M PHOTO DYNAMIC THERAPY SOLUTION

As it contains 13% of stabilized Methyl-Aminolevulinic Acid (Photosensitizing agent), this PDT treatment and exclusive product rapidly assures minimum period of downtime and instantly destroy