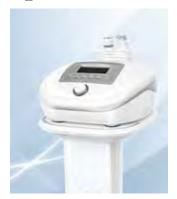

| |



Callus Cultur



Cultivation in the Bioreacto

#### Rice Callus Stem Cell Extract











# **Contents**

## **05\_BASIC SCIENCE**



- 06 IONTO & MTS SOLUTION FORMULA
- 07 SKIN PEEL FORMULA
- 08 INTENSIVE CARE FORMULA
- 09 PDT SOLUTION FORMULA
- 10 BIO MULTI-MASK FORMULA
- 11 FACIAL MODELING MASK FORMULA

## 12\_DERMA SCIENCE



- 13 POST OP SPECIAL CARE FORMULA
- 14 AMPOULE SERIES FORMULA
- 15 SUN PROTECT FORMULA
- 16 DAILY ADVANCED CARE FORMULA

## 17\_MEDICARE & MOIST SCIENCE



- 17 AMPOULE SHEET MASK FORMULA
- 17 MOIST SCIENCE LINE

## 18\_AQUA SCIENCE



19 AQUA SCIENCE LINE - 5kinds

## 20\_ACNEX SCIENCE



21 ACNEX SCIENCE LINE - 5kinds

## 22\_AGE SCIENCE



23 AGE SCIENCE LINE - 4kinds

#### 24\_WHITE SCIENCE



25 WHITE SCIENCE LINE - 4kinds

## 26\_HISTOLAB DEVICES



# **BASIC SCIENCE**

It is a hypoallergenic and nutrition rich clinic professional skin care formula designed to offer intensive care solution for all skin types based on Growth Factor Complex, Bio-Placenta, Pytosterol, Argireline, as well as plant callus stem cell which has cellular reconstruction and metabolism properties.



#### IONTO C (M·A·P POWDER)



#### Vitamin C Special Solution

Magnesium Ascorbyl Phosphate is a water-soluble, non-irritating, stable Vitamin C derivative. A pure Vitamin C with optimum level of pH promotes the synthesis of Collagen which leads to decrease of wrinkle depth and the production of Melanin.

#### M-A-P(Magnesium-L-Ascorbyl-Phosphate) Powder

- 1. The first Original Vitamin-C powder applied to Iontophoresis in the world
- 2. Optimum level of pH reduc