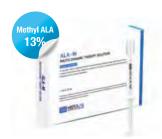

#### 02. ALA-M PHOTO DYNAMIC THERAPY SOLUTION

As it contains 13% of stabilized Methyl-Aminolevulinic Acid (Photosensitizing agent), this PDT treatment and exclusive product rapidly assures minimum period of downtime and instantly destroys sebaceous glands, P. Acnes (acne problem), making your skin clean and clear. RG-2 that is extracted from Saponin works as an abirritative agent with skin renewal activity.

Methyl ALA 13%, pH 4

[Main Ingredient] Methyl-Aminolevulinate HCL (Acne treatment / Regulation of secretion of sebum) Panax Ginseng Root Extract (RG II) [Anti-Inflammatory / Skin renewal]

[Capacity] 1ml X 10 ea