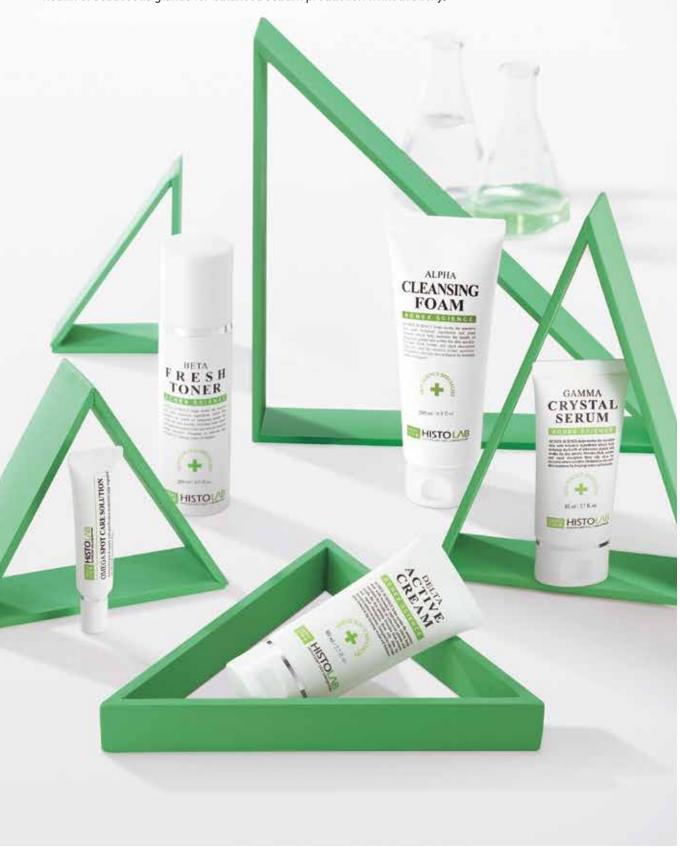

# **ACNEX SCIENCE**

External contamination and stress may stimulate sebaceous glands and cause oily, pore-clogged skin that leads to acne.

ACNEX SCIENCE is designed to be for oily skin, which helps maintain the health of sebaceous glands for balanced sebum production without sticky.

#### 01. ALPHA CLEANSING FOAM

Gel type of mild anti-inflammatory cleansing foam helps clear bacteria and also soothes inflammation.

[Capacity] 200 ml / 1200 ml

[Skin Type] Suitable for oily and Acne-prone skin

#### 02. BETA FRESH TONER

Special mild purifier gently removes impurities in pores and reconditions skin leads to restriction of inflammation.

[Capacity] 200 ml / 1200 ml

[Skin Type] Suitable for oily and Acne-prone skin

#### 03. GAMMA CRYSTAL SERUM

Soothing serum soothes sensitive or trouble skin rapidly with botanical extracts, which helps control oil-water balance effectively without irritation on the skin.

[Capacity] 80 ml / 500 ml

#### 04. DELTA ACTIVE CREAM

Skin improvement cream retains moisture into the skin not to be dry and makes the skin healthy by offering abundant nutrition and reducing the secretion of sebum with botanical extracts.

## 05. OMEGA SPOT CARE SOLUTION

Active botanical agents with anti-inflammatory, antioxidant properties treat an affected area on the face.

[Capacity] 20 ml

[Skin Type] Suitable for oily and Acne-prone skin