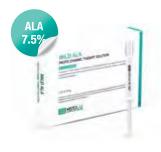

#### 01. MILD ALA PHOTO DYNAMIC THERAPY SOLUTION

A stabilized Hydrophilic 5 Aminolevulinic acid (Photosensitizing agent) with optimal active concentration for PDT treatment moderates intensity of local phototoxic effects and shortens duration of downtime. RG-2 which is extracted from Sapo-nin works as an abirritative agent with skin renewal activity.

ALA 7.5%, pH 3.5

[Main Ingredient] Aminolevulinate HCL(Acne treatment / Regulation of secretion of sebum), Panax Ginseng Root Extract (RGII)(Anti-inflammatory / Skin renewal)

[Capacity] 1ml X 10 ea