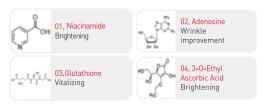

#### 01. GLUTHIN VITA C AMPOULE COMPLEX SHEET MASK 47

Vitalizes rough skin tone with Glutathione and make the skin healthy and glossy with nutrients of milk essence type. Also Vita C Complex helps make skin tone brightly.

[Capacity] 30 q

#### 02. SALMON WRINKLE AMPOULE COMPLEX SHEET MASK 50

Revitalizes dull and sagging skin with Salmon Extracts, Peptides and EGF Complex containing rich nutrition for elastic and glossy skin.

[Capacity] 30 q

#### 03. AQUA HYALURON AMPOULE COMPLEX SHEET MASK 62

Helps retain moisture in skin for a long time with Hyaluron Acid (Sodium Hyaluronate) and make it glowing and moist.

[Capacity] 30 g

#### 04. GLYZIN AZULENE AMPOULE COMPLEX SHEET MASK 72

Helps soothe the irritated skin quickly, and regulate the water-oil balance with Dipotassium Glycyrrhizate and Azulene Soothing Complex.

[Capacity] 30 g