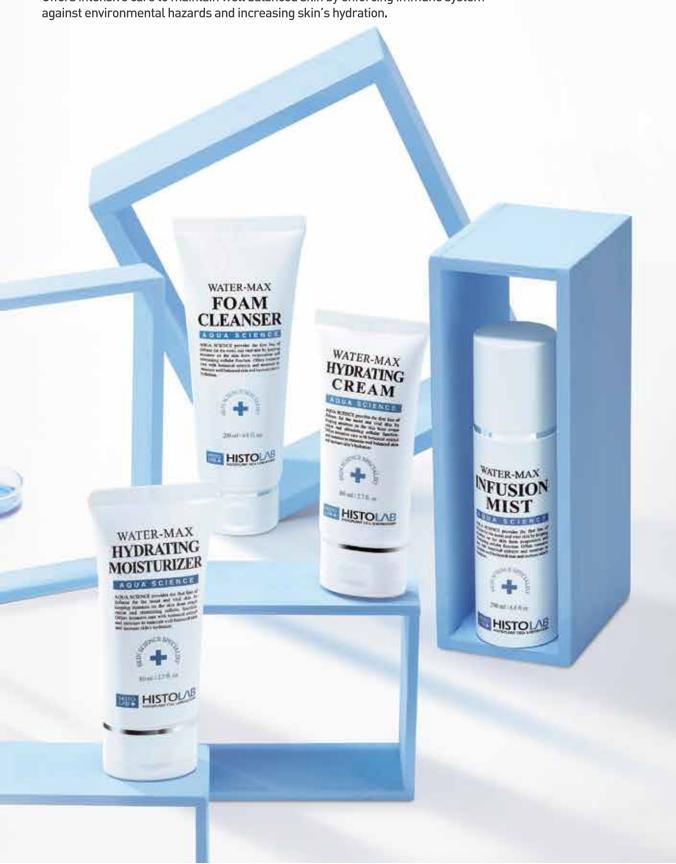

# **AQUA SCIENCE**

AQUA SCIENCE is Bio-Cosmetics with Histo Plant Stem Cell which helps provide the first line of defense for the skin by reducing evaporation, restoring cellular function. Offers intensive care to maintain well balanced skin by enforcing immune system against environmental hazards and increasing skin's hydration.

#### 02. WATER-MAX FOAM CLEANSER

Gel type foam cleanser designed to wash away make-up, dirt and excess oil by botanical cleansing properties.

[Capacity] 200 ml / 1200 ml

[Skin Type] Suitable for all skin types, especially dry skin

#### 03. WATER-MAX INFUSION MIST

An ultra-light weight mist designed to hydrate and help maintain skin's water-oil balance.

[Capacity] 200 ml / 1200 ml

[Skin Type] Suitable for all skin types, especially dry skin

#### 04. WATER-MAX HYDRATING MOISTURIZER

Specially designed to restore skin moisture, damaged skin and skin firmness. It is effective in enhancing the appearance of health and vitality to the skin with Betaine and Portulaca Oleracea Extract.

#### 05. WATER-MAX HYDRATING CREAM

Forms natural external layers of the skin and defense by reducing evaporation of skin moisture and oil.

Restores cellular function against external harmful hazards and UV rays.