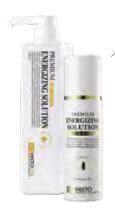

#### PREMIUM ENERGIZING SOLUTION

Premium Energizing Solution is a complex of botanical extracts, hydration-boosting agents such as Solanum lycopersicum (Tomato) Callus Culture Extract and Adenosine that promote supple, healthy, vibrant skin with anti-wrinkle properties.

[Capacity] 200 ml / 1200 ml

[Skin Type] Suitable for all skin types, especially the skin with signs of aging

#### [How to Use

Use morning and night as required.

After cleansing, Spray fine toner onto entire face or apply with cotton pad.

# [Main Ingredient]

02. Solanum lycopersicum (Tomato) Callus Culture Extract Skin Elasticizing / Skin lightening

04. Panthenol Vitalizing