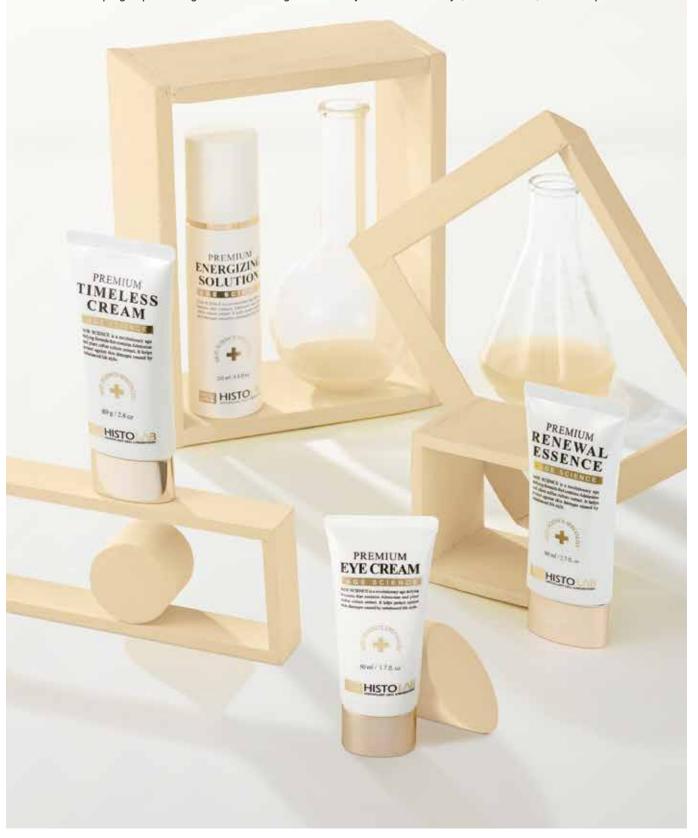

# **AGE SCIENCE**

It is a revolutionary anti-aging formula that stimulates a cell reconstruction and prolongs the life cycles of skin cell with Adenosine and balance over the skin with a variety of botanical extracts. Furthermore, it promotes synthesis of collagen and keeps the skin balance by putting nutrients in the skin with HISTO Plant Stem Cell which leads to young and rejuvenated look, while helping to protect against skin damages caused by UVA and UVB rays, free radicals, wind and pollution.

RENEWAL ESSENCE

TIMELESS CREAM

#### 01.

#### PREMIUM ENERGIZING SOLUTION

Premium Energizing Solution is a complex of botanical extracts, hydration-boosting agents such as Solanum lycopersicum (Tomato) Callus Culture Extract and Adenosine that promote supple, healthy, vibrant skin with anti-wrinkle properties.

#### 02.

#### PREMIUM RENEWAL ESSENCE

Premium Renewal Essence is designed to restore skin vitality and tackle aging with plant derived active ingredients. It facilitates skin reconstruction which leads to anti-aging and keeps the skin radiant.

## 03.

#### PREMIUM TIMELESS CREAM

Premium Timeless Cream contains Adenosine and Beta-Glucan which improve the skin softly and elastically. The key ingredient is Solanum lycopersicum (Tomato) Callus Culture Extract which promotes the synthesis of collagen leads to skin rejuvenation.

#### 04.

#### PREMIUM EYE CREAM

Premium Eye cream is enriched with plant-derived extracts. It encourages your skin's natural functions and support the process of self-renewal. Reduces fine lines and moisturizes with this velvety protective eye cream.