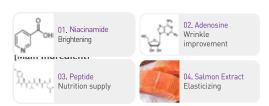

#### 01. GLUTHIN VITA C AMPOULE COMPLEX SHEET MASK 47

Vitalizes rough skin tone with Glutathione and make the skin healthy and glossy with nutrients of milk essence type. Also Vita C Complex helps make skin tone brightly.

[Capacity] 30 q

#### 02. SALMON WRINKLE AMPOULE COMPLEX SHEET MASK 50

Revitalizes dull and sagging skin with Salmon Extracts, Peptides and EGF Complex containing rich nutrition for elastic and glossy skin.

[Capacity] 30 q

#### 03. AQUA HYALURON AMPOULE COMPLEX SHEET MASK 62

Helps retain moisture in skin for a long time with Hyaluron Acid (Sodium Hyaluronate) and make it glowing and moist.

[Capacity] 30 g

#### 04. GLYZIN AZULENE AMPOULE COMPLEX SHEET MASK 72

Helps soothe the irritated skin quickly, and regulate the water-oil balance with Dipotassium Glycyrrhizate and Azulene Soothing Complex.

[Capacity] 30 g